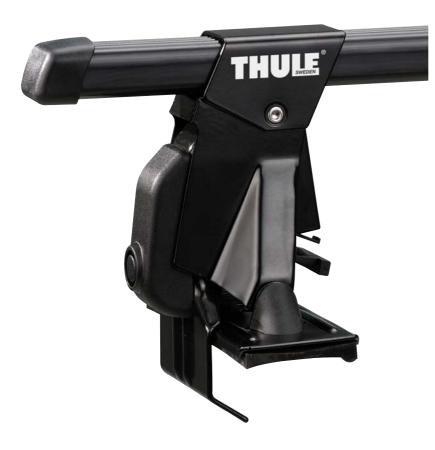

# Foot pack 950 For cars without raingutters

### **Components:**

Foot pack 950: 4 feet + fittings.

#### **Materials:**

Feet in galvanized, black powder coated steel plate.

### **Function:**

Feet and bars attach to the roof with the help of central bolts that fix the feet and bars simultaneously. Recommended minimum distance between bars: 700 mm.

- No tools required.
- Maximum roof load: 75 kg. Observe vehicle manufacturer's instructions.
- Tensioners lock the bars against the feet.
- Bolts are easy to tighten up using the grooved lock caps as tools.
- Patented THULE design.
- Can be locked with: 544 4 lock cylinders 596 6 lock cylinders 588 8 lock cylinders With 596/588, 2/4 lock cylinders remain available for locking other accessories.
- Featuring THULE's One Key System.