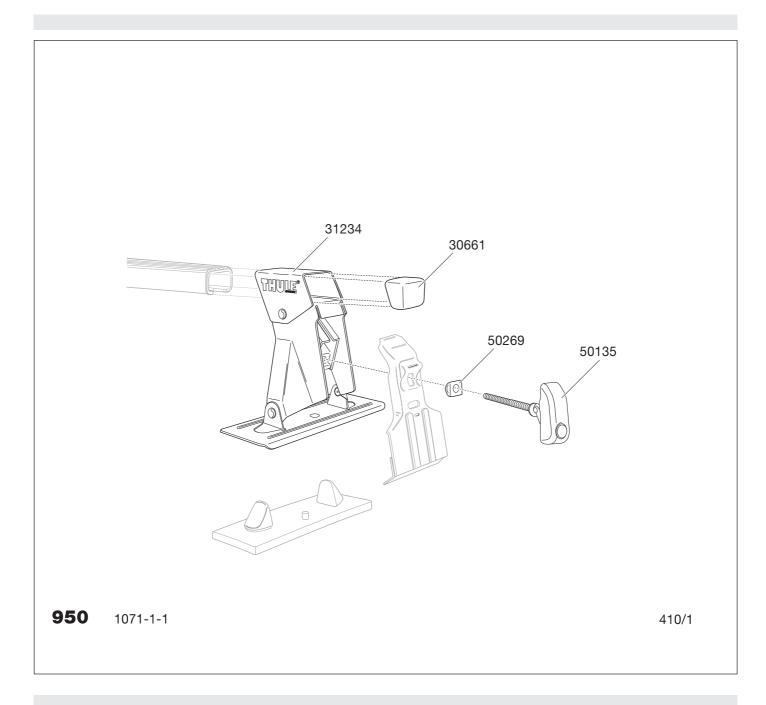

### **Components:**

Foot pack 950: 4 feet + fittings.

### **Function:**

Feet and bars attach to the roof with the help of central bolts that fix the feet and bars simultaneously. Recommended minimum distance between bars: 700 mm.

- No tools required.
- Maximum roof load: 75 kg. Observe vehicle manufacturer's instructions.
- Tensioners lock the bars against the feet.
- Bolts are easy to tighten up using the grooved lock caps as tools.
- Patented THULE design.
- Can be locked with: 544 4 lock cylinders 596 6 lock cylinders 588 8 lock cylinders With 596/588, 2/4 lock cylinders remain available for locking other accessories.
- Featuring THULE's One Key System.