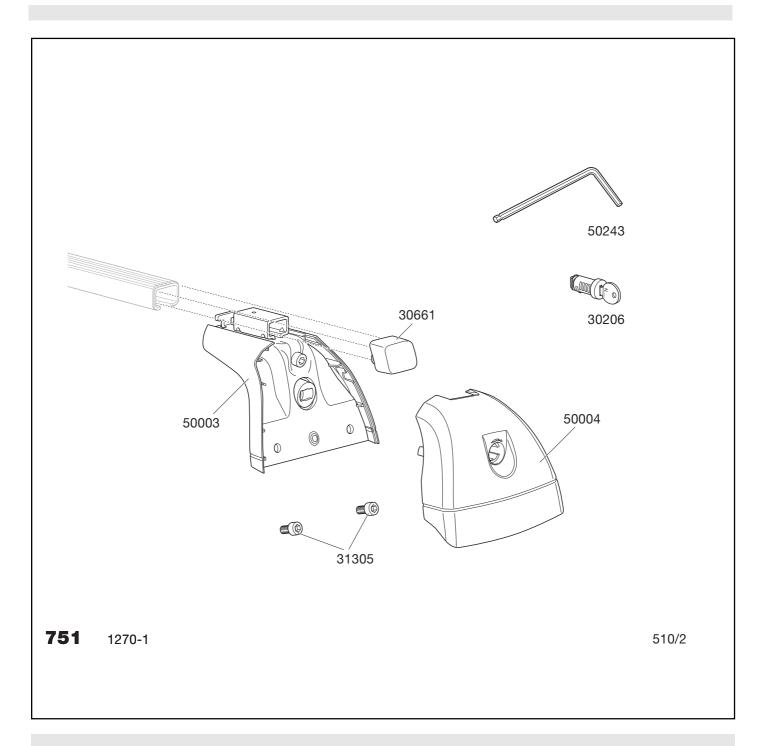

#### **Components:**

Foot pack comprising 4 load carrier feet together with locks. Suitable for square rails and aero bars.

Note! Must be supplemented with adaptor kit and bar set as specified in the Thule Roof rack guide.

#### **Materials:**

Feet made of galvanized lacquered sheet metal. Plastic components made of high quality polyamide.

- For cars with fixpoint.
- The product is partly preassembled.
- Fits quick and easy without extra tools.
- · Complete with locks.
- Kit and bar set must be added as specified in the Thule Roof Rack Guide.
- For max roof load see car manufacturer's instructions, approved for 100 kg.
- Complies with current DIN standard and even the proposed City Crash standard.