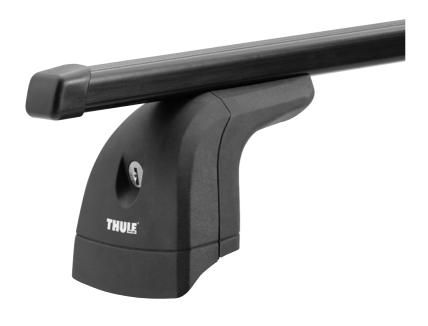

# Thule Rapid Fixpoint XT - Foot pack 751 For cars with fixpoint

#### **Components:**

Foot pack comprising 4 load carrier feet together with locks. Suitable for square rails and aero bars.

Note! Must be supplemented with adaptor kit and bar set as specified in the Thule Roof rack guide.

#### **Materials:**

Feet made of galvanized lacquered sheet metal. Plastic components made of high quality polyamide.

- For cars with fixpoint.
- The product is partly preassembled.
- Fits quick and easy without extra tools.
- · Complete with locks.
- Kit and bar set must be added as specified in the Thule Roof Rack Guide.
- For max roof load see car manufacturer's instructions, approved for 100 kg.
- Complies with current DIN standard and even the proposed City Crash standard.